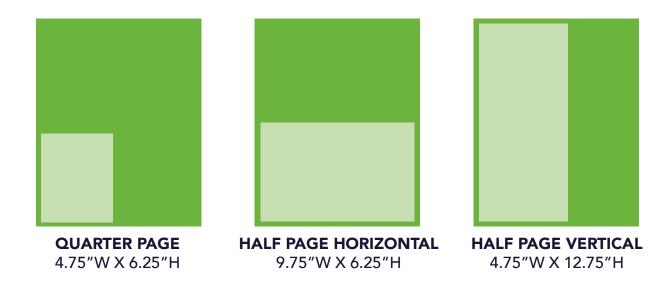

enda of speakers, entertainment and special activities as well as sponsor advertising. As part of the monthly Magazine, the Event Guide will reach more than 58,000 readers!

LIFE will promote the event through social media, LIFE's Vintage Magazine and various Tulsa publications, as well as digital billboards, TV appearances and extensive marketing through senior events and community groups.

Three sponsorship levels that include advertising in the Event Guide will be available. These sponsorships are limited and offered on a first come, first serve basis.

There are also exclusive Presenting Sponsorships available.

To learn more about sponsorship opportunities contact:

BERNIE DORNBLASER (918) 664-9000, ext. 1206 bdornblaser@LIFEseniorservices.org

## **Advertising Specs & Positions**





## **Advertising Deadlines**

May 15, 2024 • Ad Space Reserved June 1, 2024 • Ad Copy Received June 1, 2024 • Ad Payment Due July 2024 • Publication



|                                                         |                                  |                             |                  |                      |                              | PUBLICATIONS         |
|---------------------------------------------------------|----------------------------------|-----------------------------|------------------|----------------------|------------------------------|----------------------|
|                                                         | LIFEsaver (NONPROFIT RATE) \$200 | Friend<br>for LIFE<br>\$400 | MidLIFE<br>\$600 | LIFEline<br>\$1,000* | The Good<br>LIFE<br>\$1,700* | LIFElo